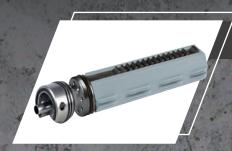

# Performance Grade Reinforced Internals (Standard for SSS, optional for MOSFET)

The SSS version CXP-ARK is equipped with AL6061 Metal Air Nozzle, Cylinder and Piston Heads, Full Steel Teeth Piston, metal H-up, and MIM Pinion and Bevel gears as the factory default setting, which provides you a performance grade reinforced internal out of the box without further upgrades.

6061 Aluminum Cylinder Head (MX-001) 6061 Aluminum Piston Head (MX-002) Full Steel Teeth Piston

(MX-009)

TM Spec. Compatible Metal H-UP

(Standard for SSS, MOSFET)

6061 Aluminum Metal Air Nozzle (MK-92)

(Standard for SSS, purchased separately for MOSFET)