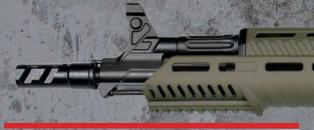

Aluminum Upper Receiver Rail

The new lift-up upper receiver cover comes with an AL6061 M1913 rail, and a locking point design, which is stable, and easier for customizing with add-on accessories.

ICS CXP

New Designed Metal Hop-up

Uni-body metal reinforced hop-up chamber, increases the durability and air seal. It is also universal spec that is compatible with other AK models.

New Designed Front and Rear Sights