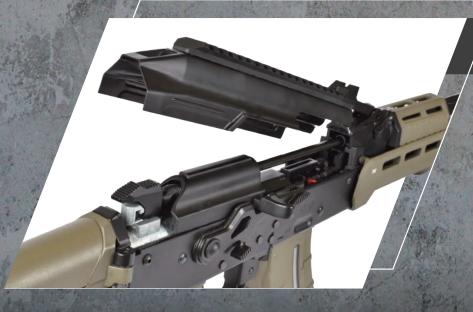

Aluminum Upper Receiver Rail

The new lift-up upper receiver cover comes with an AL6061 M1913 rail, and a locking point design, which is stable, and easier for customizing with add-on accessories.

ICS CXP

New Designed Metal Hop-up

Uni-body metal reinforced hop-up chamber, increases the durability and air seal. It is also universal spec that is compatible with other AK models.

New Designed Front and Rear Sights