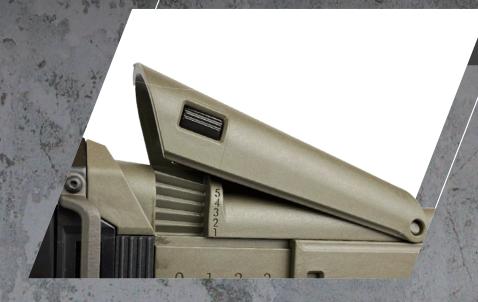

#### Adjustable Cheek Rest

Five height-level cheek Rest can be adjusted according to your aiming angle.

Steel Sling Swivel