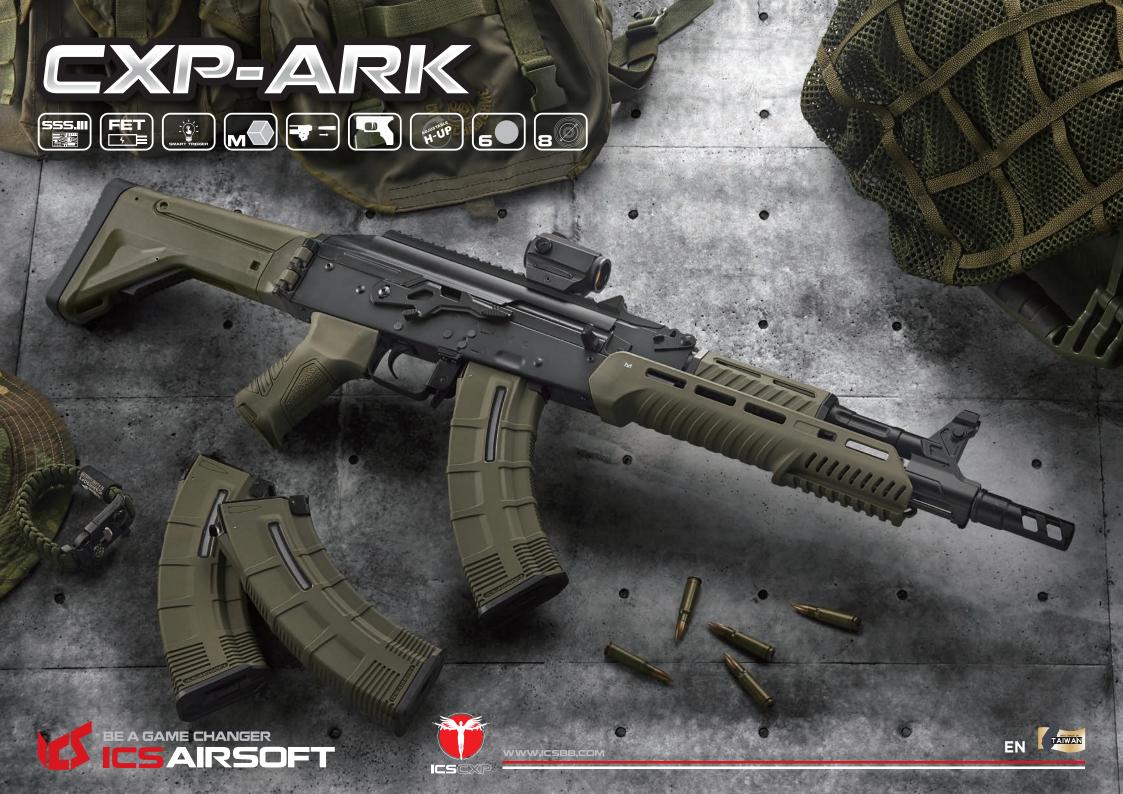

The AK models are known for their rugged profile design and high durability. Their fame also makes them the second popular model, just right after the AR series. However, the design and setting on current AKs are still more traditional, which makes ICS, which emphasizes human factors engineering and player experience, not that satisfied.

Therefore, based on the traditional design, ICS incorporates many modern and novel designs, and comes up with a brand new CXP-ARK, which is featured an ERGO emphasized M-LOK/1913 handguard and pistol grip, more functional and versatile stock, and equipped with trendy T-Mag windowed magazine.