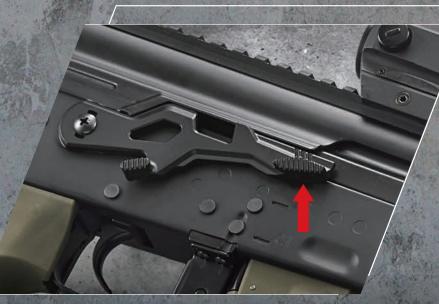

T-Dean Plug(Standard for SSS, MOSFET)

QD Spring Guide

The iconic QD Spring Guide design provides players a more rapid way for adjustment. You only need an Allen Key to change the spring, adjust the muzzle velocity of your replica to meet different requirements per field.