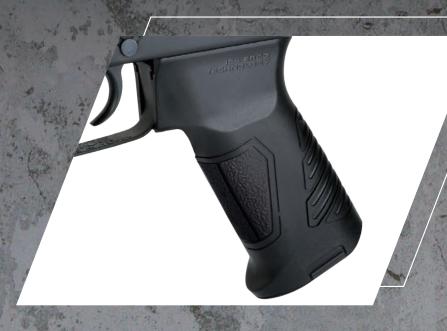

Made of industrial grade Nylon Fiber, the ARK Ergo-Tech Tactical Grip is designed with unique ergonomics and anti-slip texture, which not only fits the hand shape, comfortable and sturdy, but also increases the grip friction. Even if it is used for a long time, it is not easy to be tired.