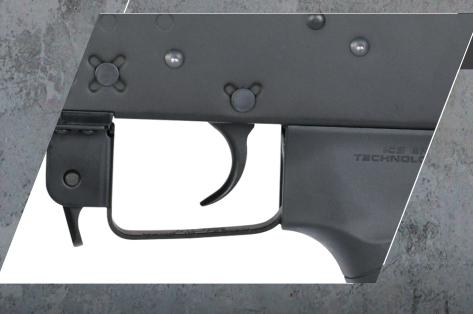

Short Stroke Trigger (SSS Version Only)

The Short Stroke Trigger that works with the Pre-cocking feature of the SSS E-trigger, can effectively reduce the trigger traveling distance, increase the rate of fire, and greatly enhance the shooting responsiveness and accuracy.

Smart Trigger (SSS Version Only)

The newly developed Smart Trigger that is integrated with the original SSS E-trigger system, can intelligently detect how the trigger has been pulled. In Full-Auto mode, you'll fire continuously in full-auto if the trigger is pressed continuously, and it will fire 3 round burst if you give it a single tap, which is more intuitive and convenient.