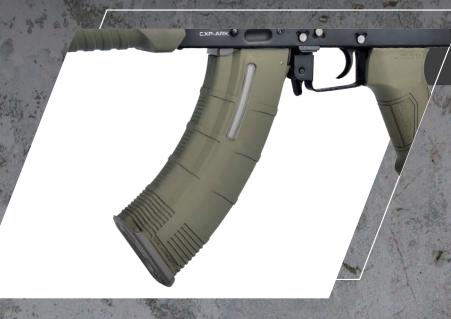

New Designed uni-body Front and Rear Sights.

ICS CXP

Light-weight Tactical Windowed T-MAG Magazine

New designed Nylon Fiber AK T-mag, which is not only <u>light-weight</u> but also study.

The user-friendly magazine housing comes with a transparent window and anti-slip design, which makes it easier to do ammo check, and also fast reload to get you back into the battlefield immediately.