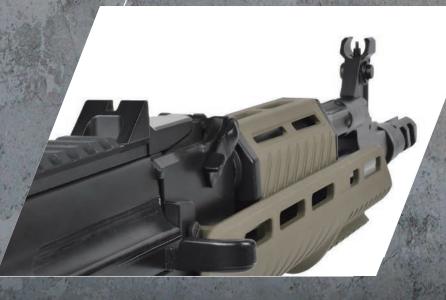

New Designed Light-weight Polymer M-LOK Handguard

CXP-ARK is equipped with newly designed 8.5-inch industrial-grade nylon fiber M-LOK tactical handguard, which not only has solid and trendy profile that improves the overall product quality, the lightweight and sturdy design is more conducive to activities in games.

Aluminum Upper Receiver Rail

The new lift-up upper receiver cover comes with an AL6061 M1913 rail, and a locking point design, which is stable, and easier for customizing with add-on accessories.

ICS CXP

New Designed Metal Hop-up

Uni-body metal reinforced hop-up chamber, increases the durability and air seal. It is also universal spec that is compatible with other AK models.

New Designed Front and Rear Sights

New Designed uni-body Front and Rear Sights.

ICS CXP

Light-weight Tactical Windowed T-MAG Magazine

New designed Nylon Fiber AK T-mag, which is not only <u>light-weight</u> but also study.

The user-friendly magazine housing comes with a transparent window and anti-slip design, which makes it easier to do ammo check, and also fast reload to get you back into the battlefield immediately.