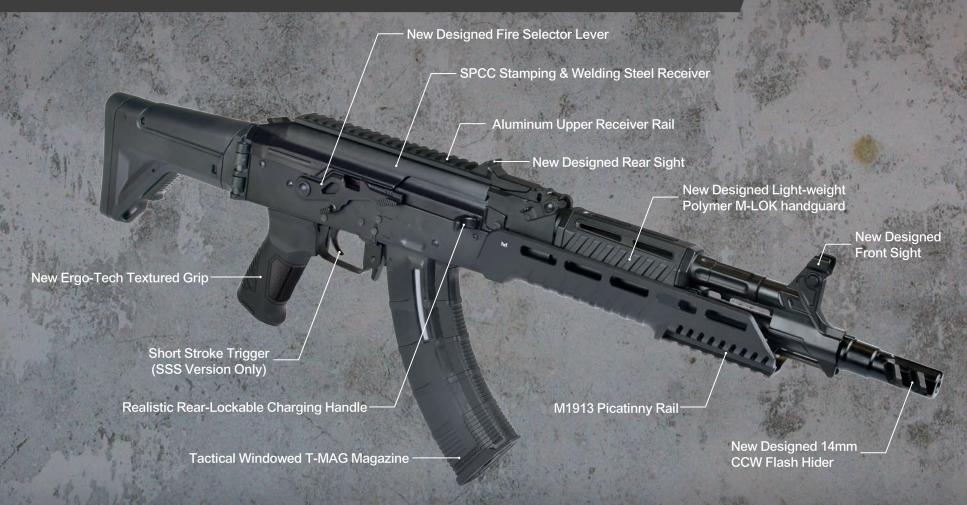

New Designed Light-weight Polymer M-LOK Handguard

CXP-ARK is equipped with newly designed 8.5-inch industrial-grade nylon fiber M-LOK tactical handguard, which not only has solid and trendy profile that improves the overall product quality, the lightweight and sturdy design is more conducive to activities in games.

New Designed 14mm CCW Flash Hider

The new designed CNC milling made universal 14mm CCW thread steel flash hider, gives the CXP-ARK a more modernize profile than the traditional AK.

ICSCXP

New Ergo-Tech Textured Grip

Made of industrial grade Nylon Fiber, the ARK Ergo-Tech Tactical Grip is designed with unique ergonomics and anti-slip texture, which not only fits the hand shape, comfortable and sturdy, but also increases the grip friction. Even if it is used for a long time, it is not easy to be tired.

Short Stroke Trigger (SSS Version Only)

The Short Stroke Trigger that works with the Pre-cocking feature of the SSS E-trigger, can effectively reduce the trigger traveling distance, increase the rate of fire, and greatly enhance the shooting responsiveness and accuracy.

Aluminum Upper Receiver Rail

The new lift-up upper receiver cover comes with an AL6061 M1913 rail, and a locking point design, which is stable, and easier for customizing with add-on accessories.

ICS CXP

New Designed uni-body Front and Rear Sights.

ICS CXP

Light-weight Tactical Windowed T-MAG Magazine

New designed Nylon Fiber AK T-mag, which is not only <u>light-weight</u> but also study.

The user-friendly magazine housing comes with a transparent window and anti-slip design, which makes it easier to do ammo check, and also fast reload to get you back into the battlefield immediately.

New Designed Fire Selector Plate / Spring Release mechanism

New Designed Fire Selector Plate, which not only has the standard 3-type-Fire control adjustment, but also comes with the unique spring tension release design for extending the service lifetime of your spring.