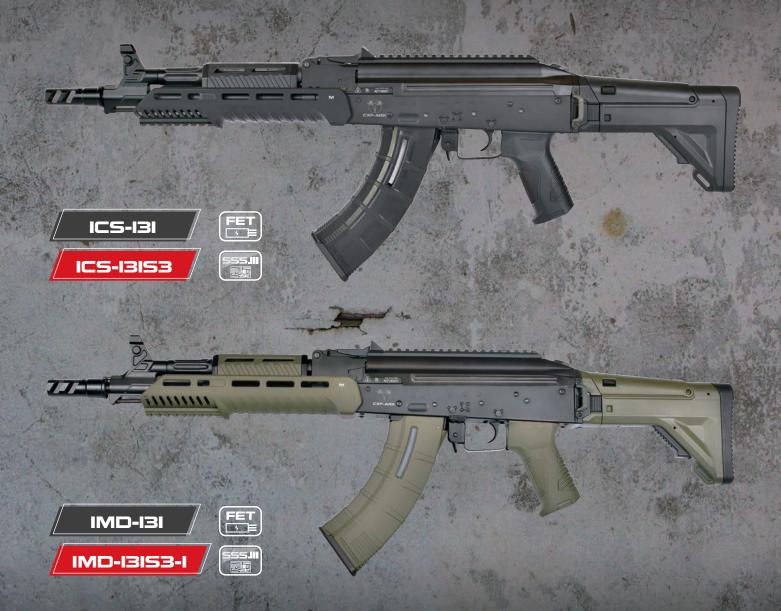

Spec. Compatible Metal H-UP

(Standard for SSS, MOSFET)



6061 Aluminum Metal Air Nozzle (MK-92)

(Standard for SSS, purchased separately for MOSFET)



MIM (Metal Injection Molding) Pinion and Bevel Gears

(Standard for SSS, MOSFET)



WWW.ICSBB.COM



### MODEL OPTION

WWW.ICSBB.COM



#### **▲ SPECIFICATIONS**

| Total Length        | 638-884mm       |
|---------------------|-----------------|
| Inner Barrel Length | 375mm           |
| Weight              | 3365g           |
| Muzzle Velocity     | 120m/s (394FPS) |
| Magazine Capacity   | 540 rounds max. |
| Receiver Material   | Metal           |
| Motor               | EVO I 35000     |

Gun specs will be set differently according to the required settings from each market, the specifications listed above are for general use only.