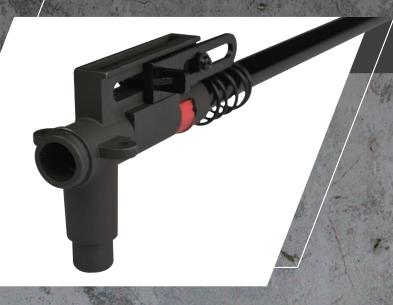

New Designed Fire Selector Plate / Spring Release mechanism

New Designed Fire Selector Plate, which not only has the standard 3-type-Fire control adjustment, but also comes with the unique spring tension release design for extending the service lifetime of your spring.