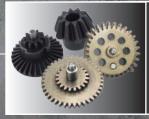

MIM (Metal Injection Molding) Pinion and Bevel Gears

(Standard for SSS, MOSFET)

WWW.ICSBB.COM