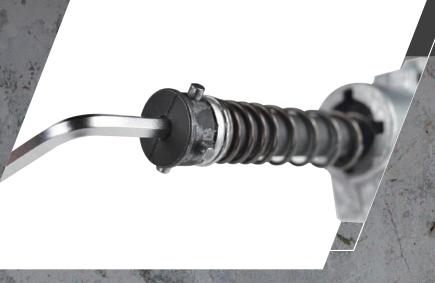

T-Dean Plug(Standard for SSS, MOSFET)

QD Spring Guide

The iconic QD Spring Guide design provides players a more rapid way for adjustment. You only need an Allen Key to change the spring, adjust the muzzle velocity of your replica to meet different requirements per field.