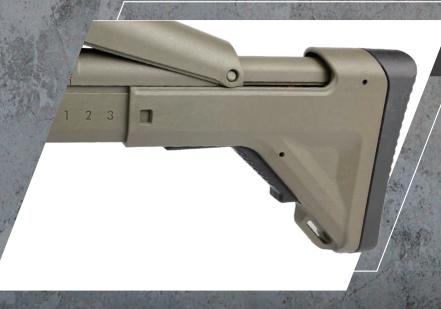

#### Adjustable Cheek Rest

Five height-level cheek Rest can be adjusted according to your aiming angle.

Steel Sling Swivel

# SF1 Quick Response Foldable Stock

Realistic and intuitive, designed specifically for the needs of quick engagement. Rapid deployable (Can be fully-extended directly, then adjusted to proper length with the adjust lever). Six-length adjustable, rear-wired design for larger battery compartment.