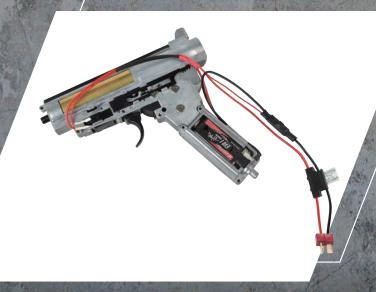

8mm Bushing Gearbox

ARK comes with an 8mm bushing third-generation gearbox, and MIM process pinion and bevel gears. Internal parts such as pistons, cylinders, gears, and motor are all available in commercially available specifications.

# Performance Grade Reinforced Internals (Standard for SSS, optional for MOSFET)

The SSS version CXP-ARK is equipped with AL6061 Metal Air Nozzle, Cylinder and Piston Heads, Full Steel Teeth Piston, metal H-up, and MIM Pinion and Bevel gears as the factory default setting, which provides you a performance grade reinforced internal out of the box without further upgrades.