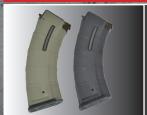

Stock is Foldable

WWW.ICSBB.COM

Tactical Mid-cap Magazines

30/50 rounds dual capacity design can be interchanged freely per demand. Low-capacity design for simulating the use of real fire arms, suitable for military simulation or training purposes.

Completely empty every BB pellet in the magazine

Switchable 30/50 BB capacity

MK-94

Hi-cap Magazine (540 Rounds) (MK-93OD \ MK-93)

(SSS, MOSFET Optional)

WWW.ICSBB.COM